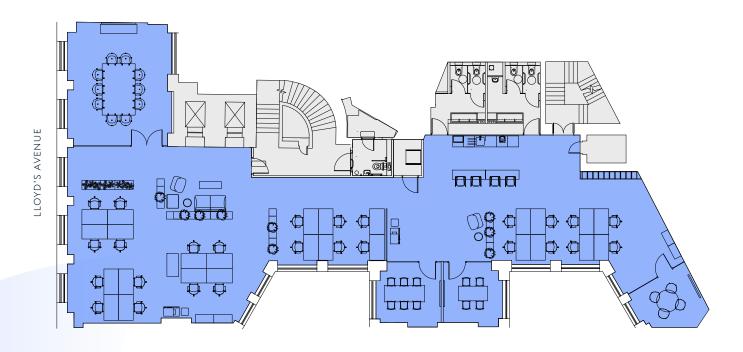

# 2nd Floor – Option of new Landlord Cat B Provision 3,208 Sq Ft / 298.0 Sq M

### **NEW LANDLORD CAT B**

26 open plan desks

Reception

4x meeting rooms

Comms room

Collaboration area

Fibre connectivity

Kitchen with breakout area

Dedicated lockers