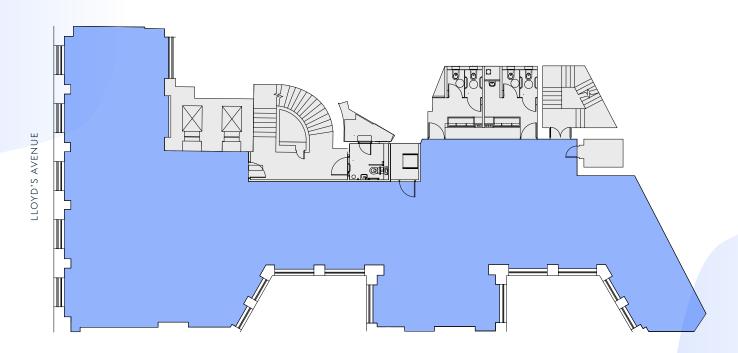

# 4th Floor - Cat B in situ 3,040 Sq Ft / 282.4 Sq M

28 open plan desks

Reception

IO person meeting room

Comms room

Collaboration area

Disabled WCs

Kitchen with breakout area

Dedicated lockers

For indicative purposes only. Not to scale.

Option of new Landlord Cat B Provision

OI MINS WALK 🕺