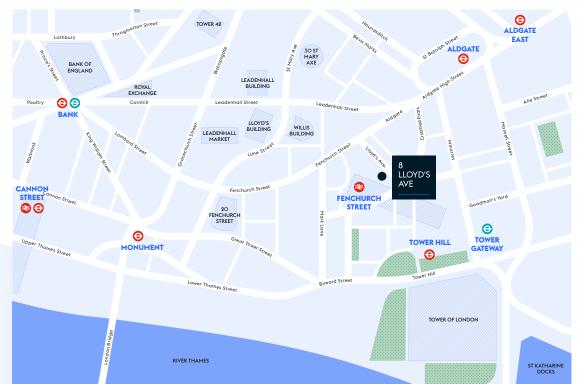

### **TOWER HILL**

O3 MINS WALK ?

### ALDGATE

O4 MINS WALK

### MONUMENT

O7 MINS WALK

### BANK

IO MINS WALK 🙏

# In the heart of London's insurance district

8 Lloyd's Avenue is located close to the junction between Lloyd's Avenue and Crutched Friars. Lloyd's of London and Lloyd's Register of Shipping are within close proximity.