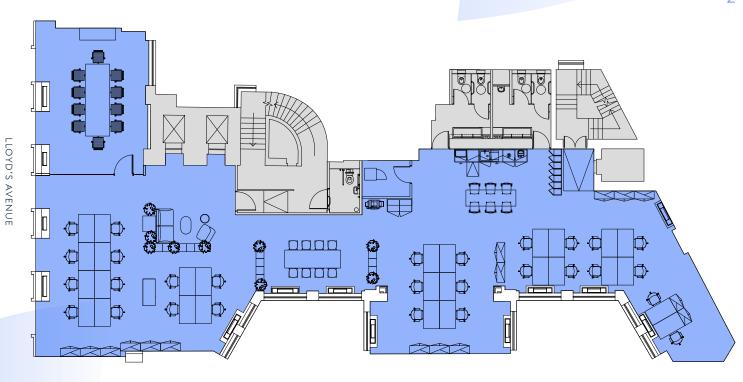

# 4th Floor - Cat B in situ 3,040 Sq Ft / 282.4 Sq M

28 open plan desks

Reception

IO person meeting room

Comms room

Collaboration area

Disabled WCs

Kitchen with breakout area

Dedicated lockers

For indicative purposes only. Not to scale.

Option of new Landlord Cat B Provision

OI MINS WALK 🕺